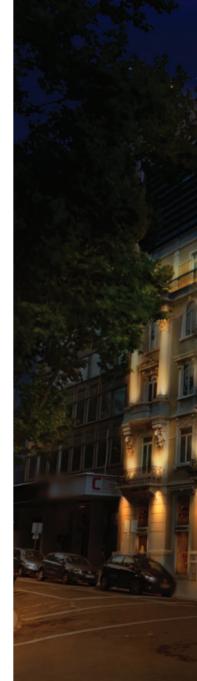

**Photo:** Illumination of a National Heritage classified building in downtown Lisbon. Lighting in neutral tones highlighting architectural features; light tone and intensity control; options for different light scenarios. DeepBlue, 2017