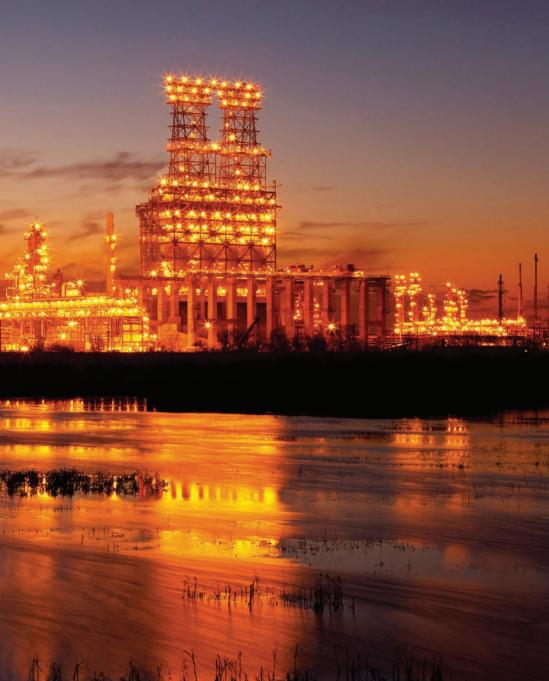

# **CONSULTANCY**

DeepBlue provides consultancy in all aspects of building sustainability. These include energy use, lighting and bioclimatic integration.

**Photo:** Installations of the European Space Agency, for whom DeepBlue has worked as an external advisor for sustainability related matters.

Our projects range from developing lighting concepts and control systems to illuminate antique objects at the Portuguese National Library, to developing products and managing the lighting upgrade of a retail chain with more than 100 stores; to leading a pilot implementation in a sensitive and hazardous industrial setting.