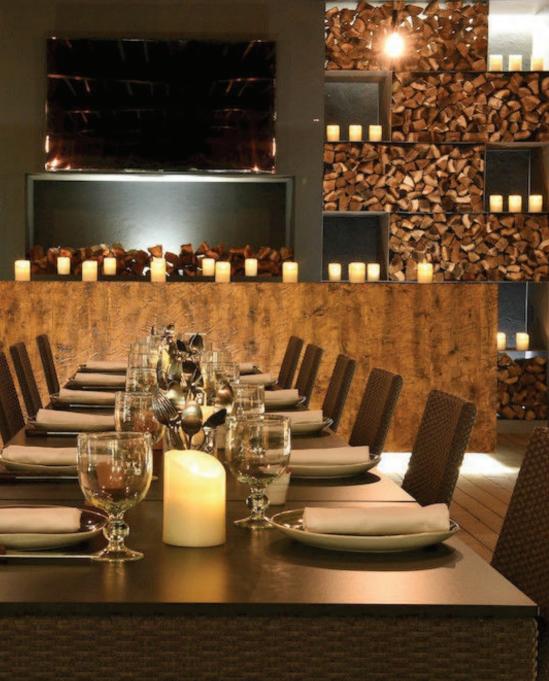

**Photo:** Illumination of the restaurant of a boutique hotel in Azores; warm lighting with modelled intensity is an integral part of the decor and envisaged atmosphere. DeepBlue, 2015