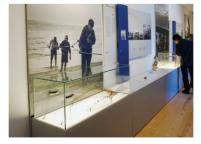

# **CONSULTANCY**

DeepBlue provides consultancy in all aspects of building sustainability. These include energy use, lighting and bioclimatic integration.

**Photo:** Installations of the European Space Agency, for whom DeepBlue has worked as an external advisor for sustainability related matters.