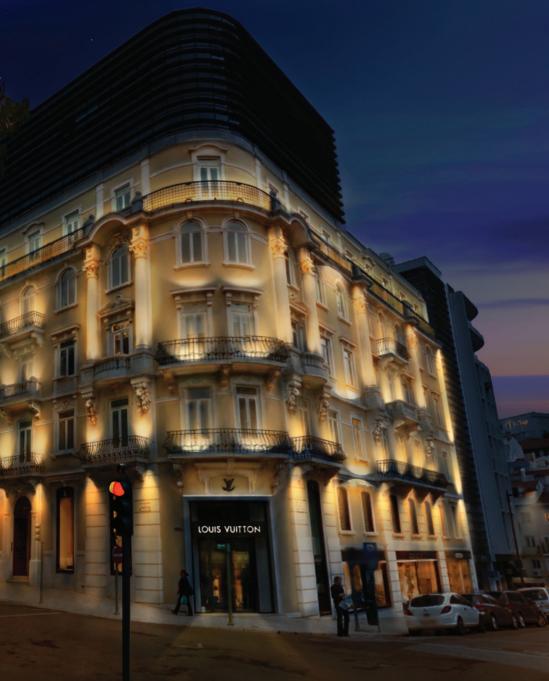

**Photo:** Illumination of a National Heritage classified building in downtown Lisbon. Lighting in neutral tones highlighting architectural features; light tone and intensity control; options for different light scenarios. DeepBlue, 2017